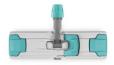

## Uni Junior Soft Band flat mop

White microfibre flat mop with green brushed stripes with intensive action, TNT support

| Technical information |       |                  |                 |   |     |      |      |
|-----------------------|-------|------------------|-----------------|---|-----|------|------|
| code                  | notes | cm (comm. sizes) | cm (real sizes) | С | pcs | kg   | m³   |
| 0000A510V             |       | J 35 J 15        | J 42 J 16       |   | 10  | 1,05 | 0,01 |

SYSTEM

Flat system with micro flaps, to be used with bucket with wringer Uni Bucket Ideal for interior smooth or safety flooring with greasy dirt

### Advantages

- Efficient: the flat mop is attached to the frame in an instant and remains fixed during use
- **Highest hygiene:** microfibre penetrates into the microporosity of the floor, collecting dirt and more than 95% of bacteria
- Effective: excellent intensive degreasing action of polyester on dirt without damaging surfaces
- Functional: ensures the right dampness on the floor for washing, avoiding halos and preventing slippage
- **Time-saving:** thanks to the large cleaning surface and the possibility of reaching corners and cleaning under furniture

#### Material

Yarn: 80% microfibre (100% polyester) + 20% polyamide - Support: TNT