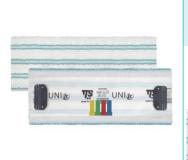

## Uni Junior Soft Band flat mop

White microfibre flat mop with green brushed stripes with intensive action, TNT support

| Technical information |       |                  |                 |   |     |      |      |
|-----------------------|-------|------------------|-----------------|---|-----|------|------|
| code                  | notes | cm (comm. sizes) | cm (real sizes) | С | pcs | kg   | m³   |
| 0000A510V             |       | J 35 J 15        | J 42 J 16       |   | 10  | 1,05 | 0,01 |

SYSTEM

Flat system with micro flaps, to be used with bucket with wringer Uni Bucket Ideal for interior smooth or safety flooring with greasy dirt

#### Material

Yarn: 80% microfibre (100% polyester) + 20% polyamide - Support: TNT