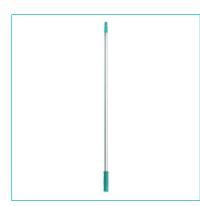

## Pole in 1 piece

Telescopic aluminium pole with hole and adapter with thread

| Technical information |                   |              |   |     |      |       |
|-----------------------|-------------------|--------------|---|-----|------|-------|
| code                  | notes             | cm           | С | pcs | kg   | m³    |
| 00008500              | 1x125 cm = 1,25 m | <i>J</i> 125 |   | 10  | 3,8  | 0,028 |
| 00008501              | 1x150 cm = 1,50 m | <i>J</i> 150 |   | 10  | 4,19 | 0,035 |

**SYSTEM** 

Pole for high cleaning Ideal for outdoor cleaning and for high surfaces

### Compatibility

Equipped with holes and end adapter with European thread that attaches to all tools

Material

Aluminium

08/11/23

#### Features

Italian thread