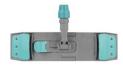

## **Cotton Wet System flat mop**

Cotton flat mop, looped end internal and cut end external, polyester support

| Technical information |       |                  |                 |   |     |      |       |
|-----------------------|-------|------------------|-----------------|---|-----|------|-------|
| code                  | notes | cm (comm. sizes) | cm (real sizes) | С | pcs | kg   | m³    |
| 00000548              |       | J 40 J 14        | J 44 J 14,5     |   | 25  | 4,53 | 0,027 |
| 00000543              |       | J 50 J 16        | J 52,5 J 17     |   | 25  | 5,3  | 0,036 |

**SYSTEM** 

Flat mop system with flaps, to be used with roll, jaw or flat wringer Ideal for any surface and for particle dirt thanks to the high dirt collection power of yarn