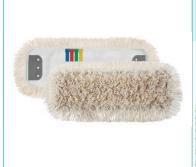

## **Cotton Wet System flat mop**

Cotton flat mop, looped end internal and cut end external, polyester support

| Technical information |       |                  |                 |   |     |      |       |
|-----------------------|-------|------------------|-----------------|---|-----|------|-------|
| code                  | notes | cm (comm. sizes) | cm (real sizes) | С | pcs | kg   | m³    |
| 00000548              |       | J 40 J 14        | J 44 J 14,5     |   | 25  | 4,53 | 0,027 |
| 00000543              |       | J 50 J 16        | J 52,5 J 17     |   | 25  | 5,3  | 0,036 |

**SYSTEM** 

Flat mop system with flaps, to be used with roll, jaw or flat wringer Ideal for any surface and for particle dirt thanks to the high dirt collection power of yarn

#### Material

Yarn: 70% cotton, 30% polyester - Support: polyester

05/10/23