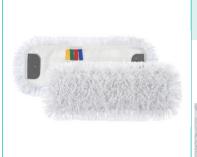

## Polyester Wet System flat mop

Polyester flat mop, looped end internal and cut end external, polyester support

| Technical information |       |                  |                 |   |     |      |       |
|-----------------------|-------|------------------|-----------------|---|-----|------|-------|
| code                  | notes | cm (comm. sizes) | cm (real sizes) | С | pcs | kg   | m³    |
| 00000547              |       | J 40 J 14        | J 44 J 14,5     |   | 25  | 4,43 | 0,027 |
| 00000542              |       | J 50 J 16        | J 52,5 J 17     |   | 25  | 5,3  | 0,036 |

SYSTEM

Flat mop system with flaps, to be used with roll, jaw or flat wringer Ideal for greasy and residual dirt thanks to the polyester absorption power of greasy dirt and the yarn structure

#### Material

Yarn: 70% polyester, 30% cotton - Support: polyester

05/10/23