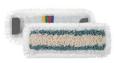

## Polyester Wet System flat mop

Polyester flat mop, looped end internal and cut end external, polyester support

| Technical information |       |                  |                 |   |     |      |       |
|-----------------------|-------|------------------|-----------------|---|-----|------|-------|
| code                  | notes | cm (comm. sizes) | cm (real sizes) | С | pcs | kg   | m³    |
| 00000547              |       | J 40 J 14        | J 44 J 14,5     |   | 25  | 4,43 | 0,027 |
| 00000542              |       | J 50 J 16        | J 52,5 J 17     |   | 25  | 5,3  | 0,036 |

SYSTEM

Flat mop system with flaps, to be used with roll, jaw or flat wringer Ideal for greasy and residual dirt thanks to the polyester absorption power of greasy dirt and the yarn structure

#### Material

Yarn: 70% polyester, 30% cotton - Support: polyester

05/10/23