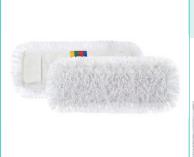

# Polyester pockets system flat mop

Polyester flat mop, looped end internal and cut end external, polyester support

| Technical information |       |                  |                 |   |     |      |       |
|-----------------------|-------|------------------|-----------------|---|-----|------|-------|
| code                  | notes | cm (comm. sizes) | cm (real sizes) | С | pcs | kg   | m³    |
| 00000447              |       | J 40 J 14        | J 44,5 J 14     |   | 25  | 4,18 | 0,027 |
| 00000507              |       | J 50 J 16        | <u> </u>        |   | 25  | 6,55 | 0,036 |

**SYSTEM** 

Flat mopping system with pockets, to be used either pre-soaked, soaked on demand with soaking station or with handles with tank Ideal for greasy and residual dirt thanks to the polyester absorption power of greasy dirt and the yarn structure

#### Advantages

- Long durability: pocket mops last twice as much as strap tape mops
- **Easy:** mop changing is easy and quickly
- · Touch-free: the detaching system avoids any contact with the dirt

#### Material

Yarn: 70% polyester, 30% cotton - Support: polyester

05/10/23