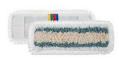

# Polyester pockets system flat mop

Polyester flat mop, looped end internal and cut end external, polyester support

| Technical information |       |                  |                 |   |     |      |       |
|-----------------------|-------|------------------|-----------------|---|-----|------|-------|
| code                  | notes | cm (comm. sizes) | cm (real sizes) | С | pcs | kg   | m³    |
| 00000447              |       | J 40 J 14        | J 44,5 J 14     |   | 25  | 4,18 | 0,027 |
| 00000507              |       | J 50 J 16        | <u> </u>        |   | 25  | 6,55 | 0,036 |

**SYSTEM** 

Flat mopping system with pockets, to be used either pre-soaked, soaked on demand with soaking station or with handles with tank Ideal for greasy and residual dirt thanks to the polyester absorption power of greasy dirt and the yarn structure

#### Material

Yarn: 70% polyester, 30% cotton - Support: polyester

05/10/23