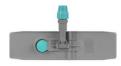

# Polyester pockets system flat mop

Polyester flat mop, looped end internal and cut end external, polyester support

| Technical information |       |                  |                 |   |     |      |       |
|-----------------------|-------|------------------|-----------------|---|-----|------|-------|
| code                  | notes | cm (comm. sizes) | cm (real sizes) | С | pcs | kg   | m³    |
| 00000447              |       | J 40 J 14        | J 44,5 J 14     |   | 25  | 4,18 | 0,027 |
| 00000507              |       | J 50 J 16        | <u> </u>        |   | 25  | 6,55 | 0,036 |

**SYSTEM** 

Flat mopping system with pockets, to be used either pre-soaked, soaked on demand with soaking station or with handles with tank Ideal for greasy and residual dirt thanks to the polyester absorption power of greasy dirt and the yarn structure

#### Advantages

- Long durability: pocket mops last twice as much as strap tape mops
- **Easy:** mop changing is easy and quickly
- · Touch-free: the detaching system avoids any contact with the dirt

#### Material

Yarn: 70% polyester, 30% cotton - Support: polyester

05/10/23